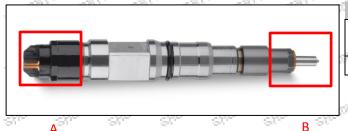

#### 2.1.0445120449 Injector's Part Number Location

1) E.g.: The injector part number see as follows

| No.         | Name                      |  |  |  |  |  |
|-------------|---------------------------|--|--|--|--|--|
| ^           | brand, logo, part number, |  |  |  |  |  |
| ari Cari    | series number             |  |  |  |  |  |
| -311-B -311 | nozzle part number        |  |  |  |  |  |