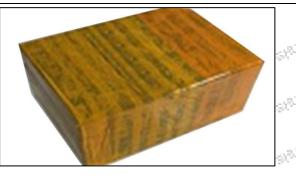

#### 3.7.0445120449 Injector's Packing

**Domestic express packaging:** Usually wrapped in waterproof scotch tape, such as picture No.2.

**International express packaging:** Wrapped with waterproof yellow tape After wrapping the black protective film, such as picture No. 3.

Pic No. 2

Domestic express packaging:

Wrapped by Transparent tape
black protective film

Pic No. 3

International express packaging:

Wrapped with yellow tape after wrapping

Pic No. 4

**Pallet Shipping:** Use pallet that meet export requirements, and use white wrapping protective film to wrap and bind with cable ties