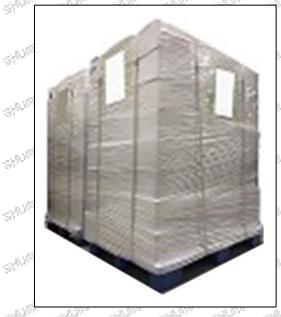

**Pallet Shipping:** Use fumigation free and recycling trays that meet export requirements, and use white wrapping protective film to wrap and bind with cable ties for the outside, such as picture No. 4, Also, the products can be packaged according to customers' requirements.

Pic No. 2

Domestic express packaging:

Wrapped by Transparent tape
black protective film

Pic No. 3

International express packaging:

Wrapped with yellow tape after wrapping

Pic No. 4

**Pallet Shipping:** Use pallet that meet export requirements, and use white wrapping protective film to wrap and bind with cable ties