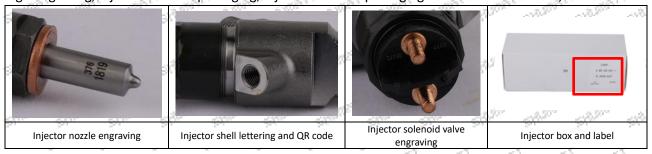

#### 2.1.0445120449 Injector's Part Number Location

1) E.g.: The injector part number see as follows

| No.         | Name                      |  |  |  |  |  |
|-------------|---------------------------|--|--|--|--|--|
| ^           | brand, logo, part number, |  |  |  |  |  |
| ari Cari    | series number             |  |  |  |  |  |
| -311-B -311 | nozzle part number        |  |  |  |  |  |