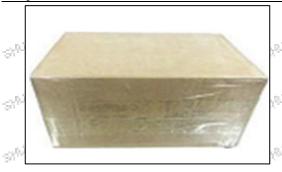

#### 3.7.0445120449 Injector's Packing

**Domestic express packaging:** Usually wrapped in waterproof scotch tape, such as picture No.2.

**International express packaging:** Wrapped with waterproof yellow tape After wrapping the black protective film, such as picture No. 3.

Pic No. 2

Domestic express packaging:

Wrapped by Transparent tape
black protective film

Pic No. 3

International express packaging:

Wrapped with yellow tape after wrapping

Pic No. 4

**Pallet Shipping:** Use pallet that meet export requirements, and use white wrapping protective film to wrap and bind with cable ties