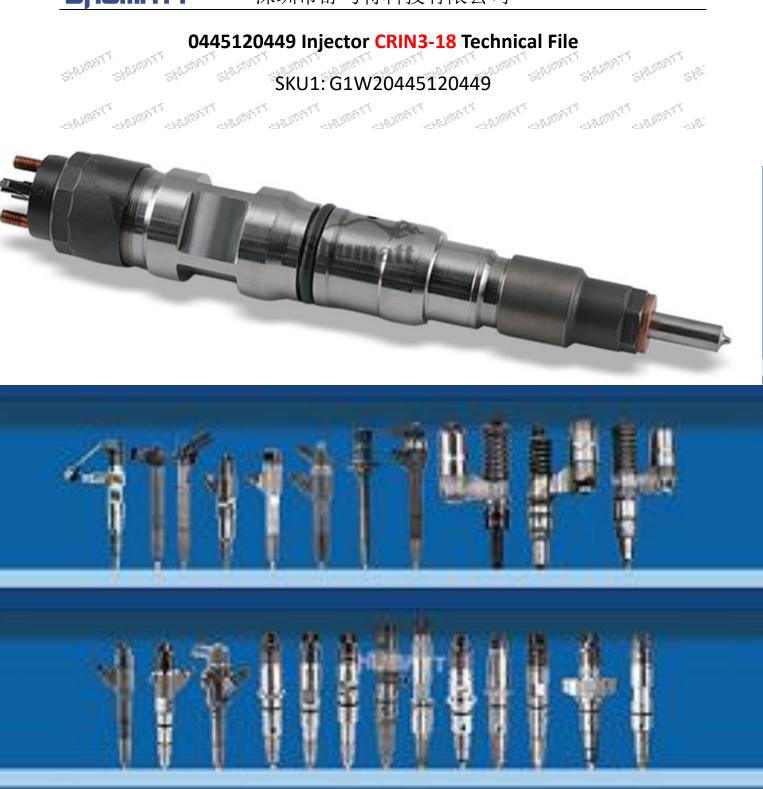

## 0445120449 Injector CRIN3-18 Technical File

### 0445120449 Injector CRIN3-18 Technical File

#### 1.1.0445120449 Injector's Basic Information

| ST | Title | 892 | 847 | China r | nade nev | v high c | quality dies | el injecto | r 04451 | 120449 ( | CRIN3-18 | 30. |
|----|-------|-----|-----|---------|----------|----------|--------------|------------|---------|----------|----------|-----|
|    | SKU   | -5  | -65 | 30      |          | . 15%    | G1W2044      | 15120449   |         | -27      |          | 7   |